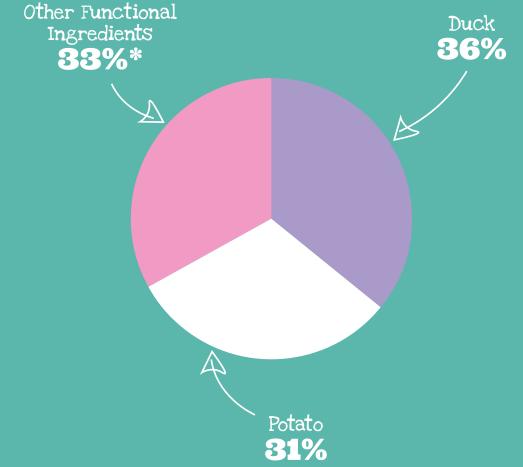

#### Composition

\*visit our website for more info.

www.bradshawsdogs.com

#### Ingredients:

Duck (36%) (Including Dried Duck 27%, Duck Fat 7% & Duck Gravy 2%) Potato (31%), Peas, Beet Pulp (7%), Brewer's Yeast, Linseed, Minerals, Vitamins

www.bradshawsdogs.com