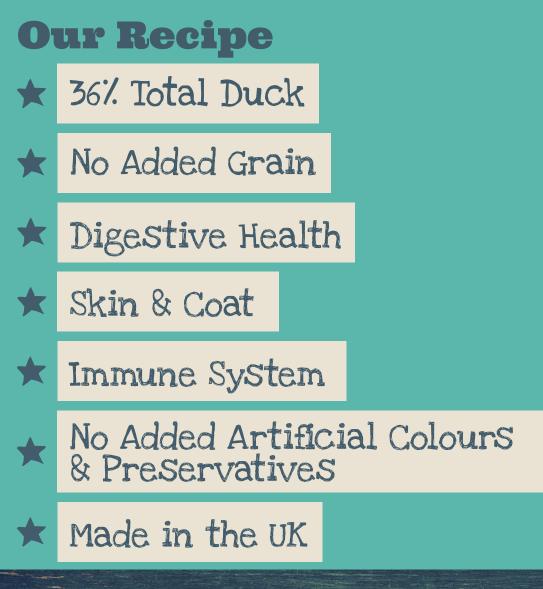

# Why Duck?

**Duck** is a lean, nutrient-dense source of protein that is a source of iron, selenium, B vitamins and zinc which may contribute towards general health and wellbeing.

# Why Potato?

**Potato** is an easily digestible carbohydrate source ideal for dogs with sensitive digestion.

www.bradshawsdogs.com

www.bradshawsdogs.com

#### Ingredients:

Duck (36%) (Including Dried Duck 27%, Duck Fat 7% & Duck Gravy 2%) Potato (31%), Peas, Beet Pulp (7%), Brewer's Yeast, Linseed, Minerals, Vitamins

www.bradshawsdogs.com