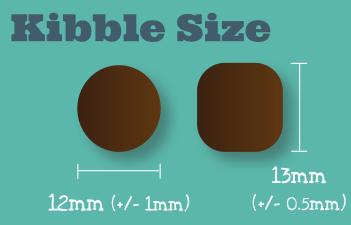

### **Bag Sizes**

 The Super Premium Range is available in a large, long lasting 12kg size

 Optimal kibble size and shape for adult dogs

 Crunchy kibble texture

www.bradshawsdogs.com